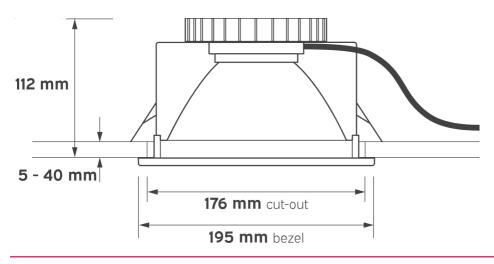

snoot & hi-light options to suit any application. Series 835 is also versatile with offering multiple control options including DALI and wireless Casambi. The luminaire is made from Die cast bezel with an aluminium extruded heatsink to provide good thermal management.

#### **FEATURES**

- Lifetime >60,000 hours @ L70
- IP20
- Excellent thermal management
- High Quality LED & Driver combination

#### **OPTIONS**

- 3000K & 4000K
- DALI & Wireless Casambi options
- Snoot accessories
- Emergency options



# T: 01282 476600 | E: info@photoniclighting.co.uk

Unit 1 Boran Court, Network 65, Hapton, Burnley BB11 5TH

#### www.photoniclighting.co.uk

This document is uncontrolled if printed, all information is subject to change. Generated on 04/12/24

# Downlights



## **PRODUCT DIMENSIONS**



### PHOTOMETRIC



# T: 01282 476600 | E: info@photoniclighting.co.uk

Unit 1 Boran Court, Network 65, Hapton, Burnley BB11 5TH

# www.photoniclighting.co.uk

This document is uncontrolled if printed, all information is subject to change. Generated on 04/12/24



# **PRODUCT SPECIFICATION**

#### 835 - (LM) - (CCT) - (CR) - (OP) - (ACC) - (CTR) - (EM)

| Lumen Output (LM) |                |  |
|-------------------|----------------|--|
| Code              | Description    |  |
| 11                | 1100lm (9.5W)  |  |
| 20                | 2000lm (17.5W) |  |
| 30                | 3000lm (30.5W) |  |

| Beam Angle (OP) |             |  |
|-----------------|-------------|--|
| Code            | Description |  |
| 50              | 50°         |  |
| 60              | 60°         |  |

| Em