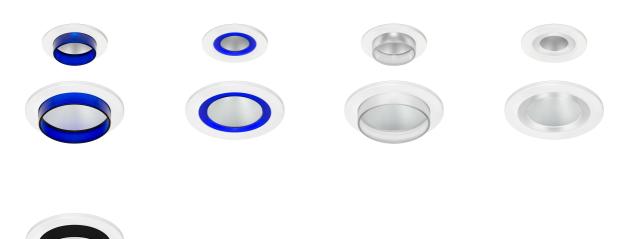

# **OPTIONS**

#### **OPTIONS**

- 3000K & 4000K
- DALI & Wireless Casambi options
- Snoot accessories
- Emergency options