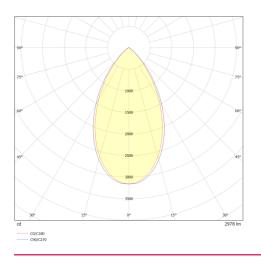

ptions to suit any application. Series 835 is also versatile with offering multiple control options including DALI and wireless Casambi. The luminaire is made from Die cast bezel with an aluminium extruded heatsink to provide good thermal management.

#### **FEATURES**

- Lifetime >60,000 hours @ L70
- IP20
- Excellent thermal management
- High Quality LED & Driver combination

#### **OPTIONS**

- 3000K & 4000K
- DALI & Wireless Casambi options
- Snoot accessories
- Emergency options



# T: 01282 476600 | E: info@photoniclighting.co.uk

Unit 1 Boran Court, Network 65, Hapton, Burnley BB11 5TH

#### www.photoniclighting.co.uk

This document is uncontrolled if printed, all information is subject to change. Generated on 04/12/24

# Downlights



## **PRODUCT DIMENSIONS**



### PHOTOMETRIC



# T: 01282 476600 | E: info@photoniclighting.co.uk

Unit 1 Boran Court, Network 65, Hapton, Burnley BB11 5TH

# www.photoniclighting.co.uk

This document is uncontrolled if printed, all information is subject to change. Generated on 04/12/24



# **PRODUCT SPECIFICATION**

#### 835 - (LM) - (CCT) - (CR) - (OP) - (ACC) - (CTR) - (EM)

| Lumen Output (LM) |                |  |
|-------------------|----------------|--|
| Code              | Description    |  |
| 11                | 1100lm (9.5W)  |  |
| 20                | 2000lm (17.5W) |  |
| 30                | 3000lm (30.5W) |  |

| Beam Angle (OP) |             |  |
|-----------------|-------------|--|
| Code            | Description |  |
| 50              | 50°         |  |
| 60              | 60°         |  |

| Emergency (EM) |