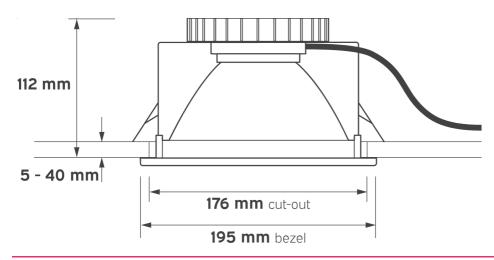

There are a choice of outputs up to 3000lm and a large choice of drop glass options to suit any application. Series 834 is also versatile with offering multiple control options including DALI and wireless Casambi. The luminaire is made from Die cast bezel with an aluminium extruded heatsink to provide good thermal management.

#### **FEATURES**

- Lifetime >60,000 hours @ L70
- IP20
- · Excellent thermal management
- High Quality LED & Driver combination

#### **OPTIONS**

- 3000K & 4000K
- DALI & Wireless Casambi options
- Drop glass accessories
- · Emergency options





















T: 01282 476600 | E: info@photoniclighting.co.uk
Unit 1 Boran Court, Network 65, Hapton, Burnley BB11 5TH

www.photoniclighting.co.uk

# **SERIES 834**

## **Downlights**



#### **PRODUCT DIMENSIONS**



#### **PHOTOMETRIC**



T: 01282 476600 | E: info@photoniclighting.co.uk Unit 1 Boran Court, Network 65, Hapton, Burnley BB11 5TH

www.photoniclighting.co.uk

### **Downlights**



#### PRODUCT SPECIFICATION

834 - (LM) - (CCT) - (CR) - (OP) - (DG) - (CTR) - (EM)

| Lumen Output (LM) |                |
|-------------------|----------------|
| Code              | Description    |
| 11                | 1100lm (9.5W)  |
| 20                | 2000lm (17.5W) |
| 30                | 3000lm (30.5W) |

| Beam Angle (OP) |             |
|-----------------|-------------|
| Code            | Description |
| 50              | 50°         |
| 60              | 60°         |

| Correlated Colour Temperature (CCT) |              |
|-------------------------------------|--------------|
| Code