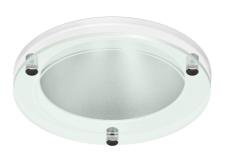

#### **OVERVIEW**

Series 834 is a high performance Circular recessed LED downlight with Ø195mm. There are a choice of outputs up to 3000lm and a large choice of drop glass options to suit any application. Series 834 is also versatile with offering multiple control options including DALI and wireless Casambi. The luminaire is made from Die cast bezel with an aluminium extruded heatsink to provide good thermal management.

#### **FEATURES**

- Lifetime >60,000 hours @ L70
- IP20
- · Excellent thermal management
- High Quality LED & Driver combination

#### **OPTIONS**

- 3000K & 4000K
- DALI & Wireless Casambi options
- Drop glass accessories
- · Emergency options

T: 01282 476600 | E: info@photoniclighting.co.uk
Unit 1 Boran Court, Network 65, Hapton, Burnley BB11 5TH