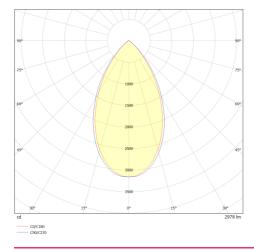

s to suit any application. Series 833 is also versatile with offering multiple control options including DALI and wireless Casambi. The luminaire is made from Die cast bezel with an aluminium extruded heatsink to provide good thermal management.

#### **FEATURES**

- Lifetime >60,000 hours @ L70
- IP20 with options to increase
- · Excellent thermal management
- High Quality LED & Driver combination

#### **OPTIONS**

- 3000K & 4000K
- DALI & Wireless Casambi options
- Ingress Protection choices
- · Lenses for all applications
- · Emergency options



















T: 01282 476600 | E: info@photoniclighting.co.uk Unit 1 Boran Court, Network 65, Hapton, Burnley BB11 5TH

www.photoniclighting.co.uk

# **SERIES 833**

## **Downlights**



#### **PRODUCT DIMENSIONS**



#### **PHOTOMETRIC**



# **SERIES 833**

## **Downlights**



#### **PRODUCT SPECIFICATION**

833 - (LM) - (CCT) - (CR) - (OP) - (CTR) - (IP) - (EM)

| Lumen Output (LM) |                |
|-------------------|----------------|
| Code              | Description    |
| 11                | 1100lm (9.5W)  |
| 20                | 2000lm (17.5W) |
| 30                | 3000lm (30.5W) |

| Beam Angle (OP) |             |
|-----------------|-------------|
| Code            | Description |
| 50              | 50°         |
| 60              | 60°         |

|      | Emergency (EM)    |  |
|------|-------------------|--|
| Code | Description       |  |
| L3   | 3W Emergency      |  |
| DE3  | Dali 3W Emergency |  |

| Correla | Correlated Colour Temperature (CCT) |  |
|---------|-------------------------------------|--