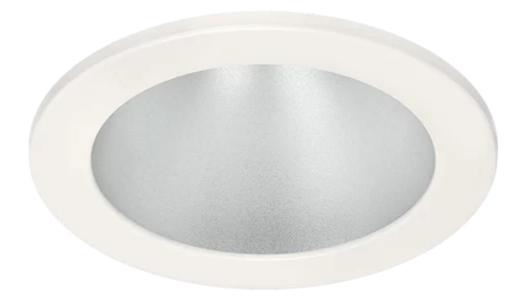

#### **OVERVIEW**

Series 833 is a high performance Circular recessed LED downlight with Ø195mm. There are a choice of outputs up to 3000lm and a large choice of IP rating and glass options to suit any application. Series 833 is also versatile with offering multiple control options including DALI and wireless Casambi. The luminaire is made from Die cast bezel with an aluminium extruded heatsink to provide good thermal management.

#### **FEATURES**

- Lifetime >60,000 hours @ L70
- IP20 with options to increase
- · Excellent thermal management
- High Quality LED & Driver combination

#### **OPTIONS**

- 3000K & 4000K
- DALI & Wireless Casambi options
- Ingress Protection choices
- · Lenses for all applications
- · Emergency options

T: 01282 476600 | E: info@photoniclighting.co.uk Unit 1 Boran Court, Network 65, Hapton, Burnley BB11 5TH