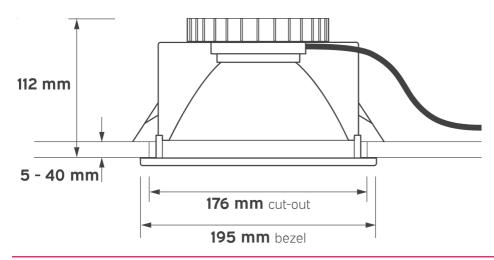

rating and glass options to suit any application. Series 833 is also versatile with offering multiple control options including DALI and wireless Casambi. The luminaire is made from Die cast bezel with an aluminium extruded heatsink to provide good thermal management.

#### **FEATURES**

- Lifetime >60,000 hours @ L70
- IP20 with options to increase
- · Excellent thermal management
- High Quality LED & Driver combination

#### **OPTIONS**

- 3000K & 4000K
- DALI & Wireless Casambi options
- Ingress Protection choices
- · Lenses for all applications
- · Emergency options



















T: 01282 476600 | E: info@photoniclighting.co.uk Unit 1 Boran Court, Network 65, Hapton, Burnley BB11 5TH

www.photoniclighting.co.uk

# **SERIES 833**

## **Downlights**



#### **PRODUCT DIMENSIONS**



#### **PHOTOMETRIC**



# **SERIES 833**

## **Downlights**



#### **PRODUCT SPECIFICATION**

833 - (LM) - (CCT) - (CR) - (OP) - (CTR) - (IP) - (EM)

| Lumen Output (LM) |                |
|-------------------|----------------|
| Code              | Description    |
| 11                | 1100lm (9.5W)  |
| 20                | 2000lm (17.5W) |
| 30                | 3000lm (30.5W) |

| Beam Angle (OP) |             |
|-----------------|-------------|
| Code            | Description |
| 50              | 50°         |
| 60              | 60°         |

|      | Emergency (EM)    |  |
|------|-------------------|--|
| Code | Description       |  |
| L3   | 3W Emergency      |  |
| DE3  | Dali 3W Emergency |  |

| Correla | Correlated Colour Temperature (CCT) |  |
|---------|----------------