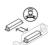

## **SERIES 833**

### **Downlights**





#### **OVERVIEW**

Series 833 is a high performance Circular recessed LED downlight with Ø195mm. There are a choice of outputs up to 3000lm and a large choice of IP rating and glass options to suit any application. Series 833 is also versatile with offering multiple control options including DALI and wireless Casambi. The luminaire is made from Die cast bezel with an aluminium extruded heatsink to provide good thermal management.

#### **FEATURES**

- Lifetime >60,000 hours @ L70
- IP20 with options to increase
- · Excellent thermal management
- High Quality LED & Driver combination

#### **OPTIONS**

- 3000K & 4000K
- DALI & Wireless Casambi options
- Ingress Protection choices
- · Lenses for all applications
- · Emergency options



















T: 01282 476600 | E: info@photoniclighting.co.uk Unit 1 Boran Court, Network 65, Hapton, Burnley BB11 5TH

www.photoniclighting.co.uk

# **SERIES 833**

## **Downlights**



#### **PRODUCT DIMENSIONS**



#### **PHOTOMETRIC**



# **SERIES 833**

## **Downlights**



#### **PRODUCT SPECIFICATION**

833 - (LM) - (CCT) - (CR) - (OP) - (CTR) - (IP) - (EM)

| Lumen Output (LM) |                |
|-------------------|----------------|
| Code              | Description    |
| 11                | 1100lm (9.5W)  |
| 20                | 2000lm (17.5W) |
| 30                | 3000lm (30.5W) |

| Beam Angle (OP) |             |
|-----------------|-------------|
| Code            | Description |
| 50              | 50°         |
| 60              | 60°         |

|      | Emergency (EM)    |  |
|-