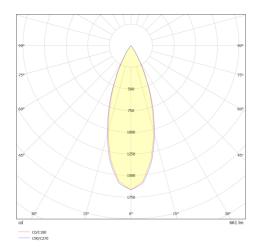

### **Downlights**





#### **OVERVIEW**

Series 831 is a low glare recessed LED downlight with Ø80mm bezel. Manufactured with an injection moulded 36° reflector & moulded baffle with Die cast Bezel. Lifetime >50,000 hours L70 with 5 year warranty.

#### **FEATURES**

- · Low glare
- >50,000 hours
- Flicker free
- 5 year warranty

#### **OPTIONS**

- 3000K or 4000K
- DALI, Casambi or other control available
- · Emergency options















T: 01282 476600 | E: info@photoniclighting.co.uk
Unit 1 Boran Court, Network 65, Hapton, Burnley BB11 5TH

www.photoniclighting.co.uk

## **SERIES 831**

## **Downlights**



#### **PRODUCT DIMENSIONS**



#### **PHOTOMETRIC**



#### **PRODUCT SPECIFICATION**

| Lumen Output (LM) |             |
|-------------------|-------------|
| Code              | Description |
| 7                 | 750lm (8W)  |

| Control (CTR)     |  |  |
|-------------------|--|--|
| Description       |  |  |
| Switched          |  |  |
| Phase Dim         |  |  |
| DALI              |  |  |
| Retractive Dim    |  |  |
| Bluetooth Casambi |  |  |
|                   |  |  |

| Correlated Colour Temperature (CCT) |              |  |
|-------------------------------------|--------------|--|
| Code                                | Description  |  |
| 830                                 | 80 CRI 3000K |  |
| 840                                 | 80 CRI 4000K |  |

| Emergency (EM) |                   |  |
|----------------|-----------------