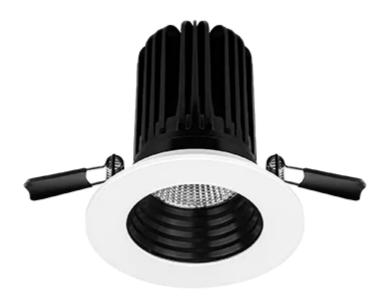

#### **OVERVIEW**

Series 831 is a low glare recessed LED downlight with Ø80mm bezel. Manufactured with an injection moulded 36° reflector & moulded baffle with Die cast Bezel. Lifetime >50,000 hours L70 with 5 year warranty.

#### **FEATURES**

- · Low glare
- >50,000 hours
- Flicker free
- 5 year warranty

#### **OPTIONS**

- 3000K or 4000K
- DALI, Casambi or other control available
- · Emergency options

T: 01282 476600 | E: info@photoniclighting.co.uk
Unit 1 Boran Court, Network 65, Hapton, Burnley BB11 5TH