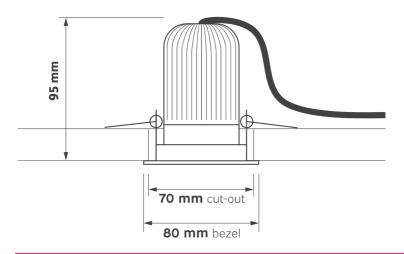

#### **PRODUCT DIMENSIONS**

#### **OVERVIEW**

Series 831 is a low glare recessed LED downlight with Ø80mm bezel. Manufactured with an injection moulded 36° reflector & moulded baffle with Die cast Bezel. Lifetime >50,000 hours L70 with 5 year warranty.