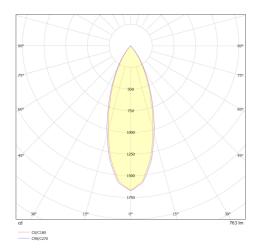

### **Downlights**





#### **OVERVIEW**

Series 830 is a Ø70mm IP54 rated downlight with up to 750lm. Available in 80CRI in both 3000K & 4000K, with numerous different control options. Series 830 utilises a 36° injection moulded faceted reflector with a die cast bezel available in White & Black.

#### **FEATURES**

- IP54 rated
- >50,000 hours lifetime
- 5 year warranty
- 3000K & 4000K

#### **OPTIONS**

- DALI or Casambi options available
- Emergency options available





















T: 01282 476600 | E: info@photoniclighting.co.uk
Unit 1 Boran Court, Network 65, Hapton, Burnley BB11 5TH

www.photoniclighting.co.uk

## **SERIES 830**

### **Downlights**



#### **PRODUCT DIMENSIONS**



#### **PHOTOMETRIC**



#### **PRODUCT SPECIFICATION**

| Lumen Output (LM) |             |
|-------------------|-------------|
| Code              | Description |
| 7                 | 750lm       |

| Control (CTR) |                   |  |
|---------------|-------------------|--|
| Code          | Description       |  |
| N             | Switched          |  |
| PHD           | Phase Dim         |  |
| D             | DALI              |  |
| RD            | Retractive Dim    |  |
| BC            | Bluetooth Casambi |  |

| Correlated Colour Temperature (CCT) |              |
|-------------------------------------|--------------|
| Code                                | Description  |
| 830                                 | 80 CRI 3000K |
| 840                                 | 80 CRI 4000K |

| Emergency (EM)