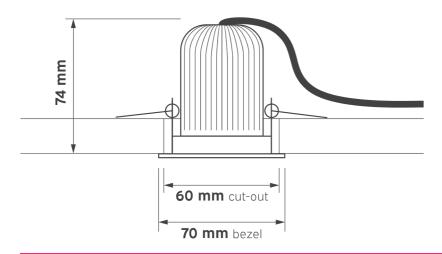

### **Downlights**





#### **OVERVIEW**

Series 830 is a Ø70mm IP54 rated downlight with up to 750lm. Available in 80CRI in both 3000K & 4000K, with numerous different control options. Series 830 utilises a 36° injection moulded faceted reflector with a die cast bezel available in White & Black.

#### **FEATURES**

- IP54 rated
- >50,000 hours lifetime
- 5 year warranty
- 3000K & 4000K

#### **OPTIONS**

- DALI or Casambi options available
- Emergency options available





















T: 01282 476600 | E: info@photoniclighting.co.uk
Unit 1 Boran Court, Network 65, Hapton, Burnley BB11 5TH

www.photoniclighting.co.uk

## **SERIES 830**

### **Downlights**



#### **PRODUCT DIMENSIONS**



#### **PHOTOMETRIC**



#### **PRODUCT SPECIFICATION**

| Lumen Output (LM) |             |
|-------------------|-------------|
| Code              | Description |
| 7                 | 750lm       |

| Control (CTR) |                   |  |
|---------------|-------------------|--|
| Code          | Description       |  |
| N             | Switched          |  |
| PHD           | Phase Dim         |  |
| D             | DALI              |  |
| RD            | Retractive Dim    |  |
| BC            | Bluetooth Casambi |  |

| Correlated Colour Temperature (CCT) |              |
|-------------------------------------|--------------|
| Code                                | Description  |
| 830                                 | 80 CRI 3000K |
| 840                                 | 80 CRI 4