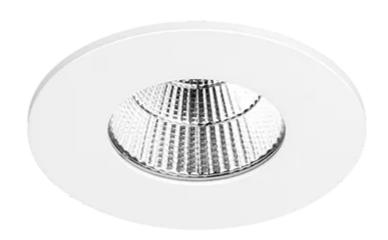

#### **OVERVIEW**

Series 830 is a Ø70mm IP54 rated downlight with up to 750lm. Available in 80CRI in both 3000K & 4000K, with numerous different control options. Series 830 utilises a 36° injection moulded faceted reflector with a die cast bezel available in White & Black.

#### **FEATURES**

- IP54 rated
- >50,000 hours lifetime
- 5 year warranty
- 3000K & 4000K