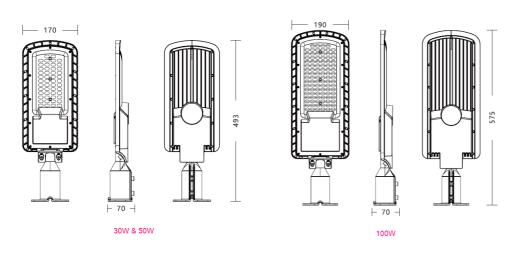

mpetitive solution that has a simple and smart design. With an Anti-UV PC Lens, it will not crack or yellow to maintain a stable brightness and high efficiency of 135lm/w. The flexible bracket design can be Wall mounted or both Horizontal and Vertical pole mounted. The bracket also has an adjustable angle to allow for the optimum settings.

### **FEATURES**

- 135lm/W 4000K
- 3-pin NEMA socket & cap as standard
- up to Ø60mm pole and wall mounting
- Adjustable spigot mounting for angle adjustment
- 10kv surge protection

#### **OPTIONS**

- 30W, 50W & 100W options
- 3 pin NEMA photocell
- 76mm pole adaptor available



## T: 01282 476600 | E: info@photoniclighting.co.uk

Unit 1 Boran Court, Network 65, Hapton, Burnley BB11 5TH

### www.photoniclighting.co.uk



### **PRODUCT DIMENSIONS**



## PHOTOMETRIC



# T: 01282 476600 | E: info@photoniclighting.co.uk

Unit 1 Boran Court, Network 65, Hapton, Burnley BB11 5TH

# www.photoniclighting.co.uk

This document is uncontrolled if printed, all information is subject to change. Generated on 22/08/24

# **PRODUCT SPECIFICATION**

## 700 - (LM) - (CCT) - (CTRL) - (MN)

| Lumens (LM) |                     |
|-------------|---------------------|
| Code        | Description         |
| 40          | 4000 lumens (30W)   |
| 67          | 6700 lumens (50W)   |
| 135         | 13500 lumens (100W) |

| Mounting (MN) |                           |
|---------------|---------------------------|
| Code          | Description               |
| 60            | 60mm diameter spigot      |
| 60-W          | 60mm diameter spigot with |
|