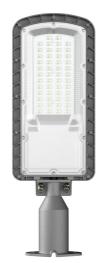

### **OVERVIEW**

Series 700 Street light offers a competitive solution that has a simple and smart design. With an Anti-UV PC Lens, it will not crack or yellow to maintain a stable brightness and high efficiency of 135lm/w. The flexible bracket design can be Wall mounted or both Horizontal and Vertical pole mounted. The bracket also has an adjustable angle to allow for the optimum settings.

### **FEATURES**

- 135lm/W 4000K
- 3-pin NEMA socket & cap as standard
- up to Ø60mm pole and wall mounting
- Adjustable spigot mounting for angle adjustment
- 10kv surge protection

#### **OPTIONS**

- 30W, 50W & 100W options
- 3 pin NEMA photocell
- 76mm pole adaptor available