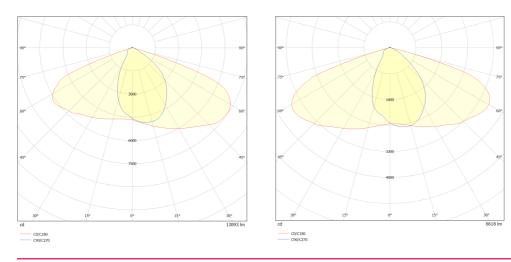

that has a simple and smart design. With an Anti-UV PC Lens, it will not crack or yellow to maintain a stable brightness and high efficiency of 135lm/w. The flexible bracket design can be Wall mounted or both Horizontal and Vertical pole mounted. The bracket also has an adjustable angle to allow for the optimum settings.

### **FEATURES**

- 135lm/W 4000K
- 3-pin NEMA socket & cap as standard
- up to Ø60mm pole and wall mounting
- Adjustable spigot mounting for angle adjustment
- 10kv surge protection

#### **OPTIONS**

- 30W, 50W & 100W options
- 3 pin NEMA photocell
- 76mm pole adaptor available



## T: 01282 476600 | E: info@photoniclighting.co.uk

Unit 1 Boran Court, Network 65, Hapton, Burnley BB11 5TH

### www.photoniclighting.co.uk



### **PRODUCT DIMENSIONS**



## PHOTOMETRIC



# T: 01282 476600 | E: info@photoniclighting.co.uk

Unit 1 Boran Court, Network 65, Hapton, Burnley BB11 5TH

# www.photoniclighting.co.uk

This document is uncontrolled if printed, all information is subject to change. Generated on 22/08/24

# **PRODUCT SPECIFICATION**

## 700 - (LM) - (CCT) - (CTRL) - (MN)

| Lumens (LM) |                     |
|-------------|---------------------|
| Code        | Description         |
| 40          | 4000 lumens (30W)   |
| 67          | 6700 lumens (50W)   |
| 135         | 13500 lumens (100W) |

| Mounting (MN) |                           |
|---------------|---------------------------|
| Code          | Description               |
| 60            | 60mm diameter spigot      |
| 60-W          | 60mm diameter spigot with |
|               | integrated