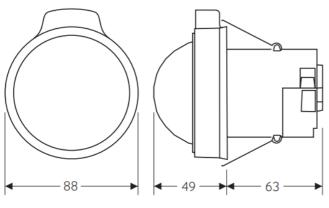

## **PRODUCT DIMENSIONS**

615-15

# 615 - (MN)

|      | Mounting Height (MN) |
|------|----------------------|
| Code | Description          |
| 9    | 9m Height            |
| 15   | 15m Height           |