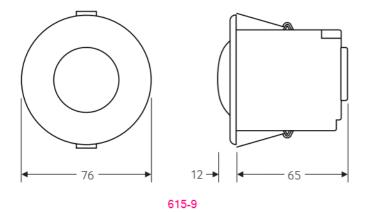

## **PRODUCT DIMENSIONS**

615-15

# 615 - (MN)

|      | Mounting Height (MN) |
|------|----------------------|
| Code | Description          |
| 9    | 9m Height            |
| 15   | 15m Height           |