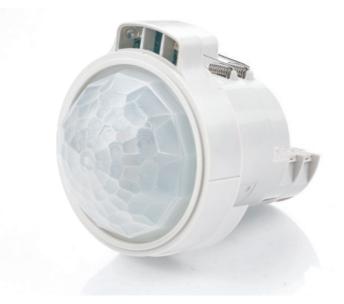

#### **OVERVIEW**

Series 615 is a Casambi enabled PIR sensor suitable for up to 15m mounting height. This PIR detector can detect up to Ø40m at 15m height along with allowing for daylight sensing. This remote PIR sensor can control a group scene or luminaires from a configurable setup via the Casambi app.

#### **FEATURES**

- High level PIR sensor
- Casambi Enabled PIR
- 5 year warranty

#### **OPTIONS**

- Relay and DALI outputs available
- Supplied with masking shields to tailor detection zones
- Surface mount accessory available