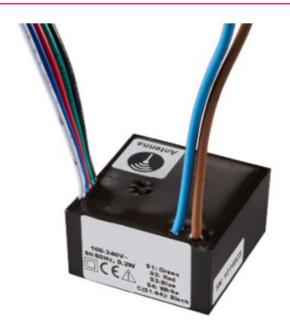

## **OVERVIEW**

Series 613 is a small 4 button module powered by 100-240VAC for Casambi networks. The unit is only 40x40x20mm so can be installed in a 1 Gang back box and allow for up to 4 Electrically isolated configurable switches. Series 613 only consumes 0.2W of power and can be used with momentary switches.

### **FEATURES**

- Small format 40x40x20mm, 53g
- · Flying leads for mains and momentary connections
- 100-240VAC, 50-60Hz