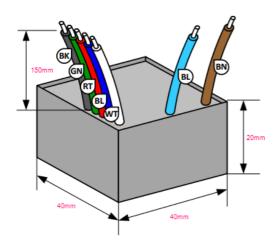

# **PRODUCT DIMENSIONS**

### **FEATURES**

- Small format 40x40x20mm, 53g
- · Flying leads for mains and momentary connections
- 100-240VAC, 50-60Hz