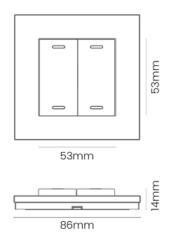

# **Controls**





### **OVERVIEW**

Series 611 is an Enocean wall switch for Bluetooth Control. The switch is self powered and doesn't require any battery or wiring. Series 611 is available in single or double rocker switch and uses the European 55 x 55mm standard form factor. The switches can be configured to any requirement.

#### **FEATURES**

- · Battery & Wire free
- Configurable buttons & operating modes

#### **OPTIONS**

- Single or double button versions
- · Black or white colour versions
- · Plastic or glass finish









**SILVAIR** 

T: 01282 476600 | E: info@photoniclighting.co.uk Unit 1 Boran Court, Network 65, Hapton, Burnley BB11 5TH

www.photoniclighting.co.uk

# **SERIES 611**

# **Controls**



## **PRODUCT DIMENSIONS**



## **PHOTOMETRIC**

## **PRODUCT SPECIFICATION**

611 - (CLR) - (CG)

| Colour (CLR) |             | Configuration (CG) |               |
|--------------|-------------|--------------------|---------------|
| Code         | Description | Code               | Description   |
| WH           | White       | S                  | Single button |
|              |             | D                  | Double button |
| WHGL         | White Glass | D                  | Double button |
| BKGL         | Black Glass | D                  | Double button |

## **OPTIONS**







T: 01282 476600 | E: info@photoniclighting.co.uk
Unit 1 Boran Court, Network 65, Hapton, Burnley BB11 5TH

www.photoniclighting.co.uk