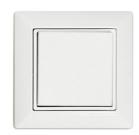

### **OVERVIEW**

Series 611 is an Enocean wall switch for Bluetooth Control. The switch is self powered and doesn't require any battery or wiring. Series 611 is available in single or double rocker switch and uses the European 55 x 55mm standard form factor. The switches can be configured to any requirement.

## **PRODUCT SPECIFICATION**

611 - (CLR) - (CG)

| Colour (CLR) |             | Configuration (CG) |               |
|--------------|-------------|--------------------|---------------|
| Code         | Description | Code               | Description   |
| WH           | White       | S                  | Single button |
|              |             | D                  | Double button |
| WHGL         | White Glass | D                  | Double button |
| BKGL         | Black Glass | D                  | Double button |