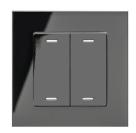

#### **OPTIONS**

- Single or double button versions
- · Black or white colour versions
- · Plastic or glass finish

**SILVAIR** 

T: 01282 476600 | E: info@photoniclighting.co.uk Unit 1 Boran Court, Network 65, Hapton, Burnley BB11 5TH

## **PRODUCT SPECIFICATION**

611 - (CLR) - (CG)

| Colour (CLR) |             | Configuration (CG) |               |
|--------------|-------------|--------------------|---------------|
| Code         | Description | Code               | Description   |
| WH           | White       | S                  | Single button |
|              |             | D                  | Double button |
| WHGL         | White Glass | D                  | Double button |
| BKGL         | Black Glass | D                  | Double button |