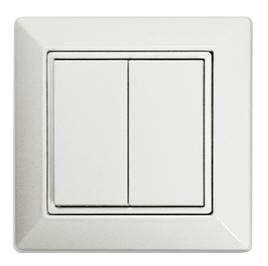

### **OVERVIEW**

Series 611 is an Enocean wall switch for Bluetooth Control. The switch is self powered and doesn't require any battery or wiring. Series 611 is available in single or double rocker switch and uses the European 55 x 55mm standard form factor. The switches can be configured to any requirement.

## **PRODUCT SPECIFICATION**

611 - (CLR) - (CG)

| Colour (CLR) |             | Configuration (CG) |               |
|--------------|-------------|--------------------|---------------|
| Code         | Description | Code               | Description   |
| WH           | White       | S                  | Single button |
|              |             | D                  | Double button |
| WHGL         | White Glass | D                  | Double button |
| BKGL         | Black Glass | D                  | Double button |