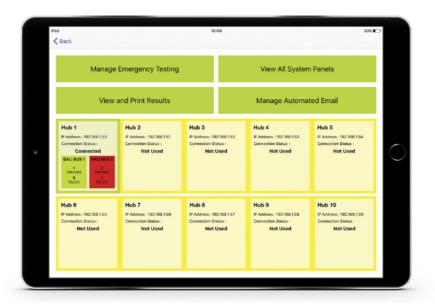

### **OVERVIEW**

Series 545 is a sophisticated wireless emergency monitoring system. The system uses Bluetooth communication via a Casambi network seamlessly. Series 545 has the ability to create groups, schedule testing, print & email test reports from a touchscreen panel. Each Series 545 touchscreen can support up to 10 Emergency hubs, with each hub capable of 2 separate networks of 64 devices. This equates to one touchscreen capable of 1,280 Emergency wireless devices.

### **FEATURES**

- Touchscreen control
- · Password protected
- Group scheduling & testing
- Automated email alerts

### **OPTIONS**

Additional hubs can be added for expansion

T: 01282 476600 | E: info@photoniclighting.co.uk Unit 1 Boran Court, Network 65, Hapton, Burnley BB11 5TH

www.photoniclighting.co.uk