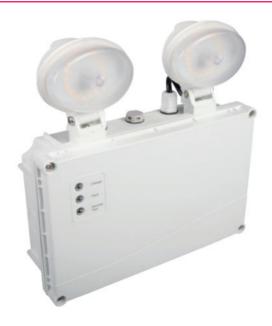

#### **OVERVIEW**

Series 530 Smart Emergency Twin spots are ICEL endorsed and manufactured to provide full compliance to current standards, including BS 60598-2-22 and ISO 7010. Each spot can be individually rotated and angled for best coverage.

#### **FEATURES**

- IP65 Self-contained emergency twin spot
- IK10
- Low stand-by power consumption <0.5W
- · Li-ion battery with 5 year life
- Non-maintained 350lm in emergency mode
- · Suitable for indoor & out door