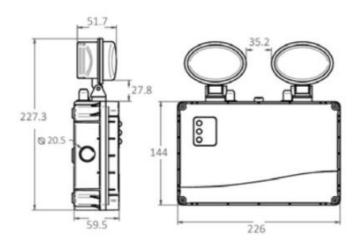

## **SERIES 530**

### **Emergency**





#### **OVERVIEW**

Series 530 Smart Emergency Twin spots are ICEL endorsed and manufactured to provide full compliance to current standards, including BS 60598-2-22 and ISO 7010. Each spot can be individually rotated and angled for best coverage.

#### **FEATURES**

- IP65 Self-contained emergency twin spot
- IK10
- Low stand-by power consumption <0.5W
- · Li-ion battery with 5 year life
- Non-maintained 350lm in emergency mode
- · Suitable for indoor & out door











#### **OPTIONS**

- · Self test or Manual test
- · Optional remote control

T: 01282 476600 | E: info@photoniclighting.co.uk
Unit 1 Boran Court, Network 65, Hapton, Burnley BB11 5TH

www.photoniclighting.co.uk

## **SERIES 530**

### **Emergency**



#### **PRODUCT DIMENSIONS**



#### **PHOTOMETRIC**



#### **PRODUCT SPECIFICATION**

530 - (LM) - (FN)

| Lumen Output (LM) |             |
|-------------------|-------------|
| Code              | Description |
| 35                | 350 Lumens  |

| Function (FN) |             |
|---------------|-------------|
| Code          | Description |
| MN            | Manual test |
| ST            | Self test   |

T: 01282 476600 | E: info@photoniclighting.co.uk
Unit 1 Boran Court, Network 65, Hapton, Burnley BB11 5TH

www.photoniclighting.co.uk

# **SERIES 530**

## **Emergency**



#### **OPTIONS**



T: 01282 476600 | E: info@photoniclighting.co.uk
Unit 1 Boran Court, Network 65, Hapton, Burnley BB11 5TH

www.photoniclighting.co.uk