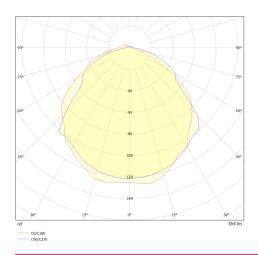

*Emergency**





#### **OVERVIEW**

Series 530 Smart Emergency Twin spots are ICEL endorsed and manufactured to provide full compliance to current standards, including BS 60598-2-22 and ISO 7010. Each spot can be individually rotated and angled for best coverage.

#### **FEATURES**

- IP65 Self-contained emergency twin spot
- IK10
- Low stand-by power consumption <0.5W
- · Li-ion battery with 5 year life
- Non-maintained 350lm in emergency mode
- · Suitable for indoor & out door











#### **OPTIONS**

- · Self test or Manual test
- · Optional remote control

T: 01282 476600 | E: info@photoniclighting.co.uk
Unit 1 Boran Court, Network 65, Hapton, Burnley BB11 5TH

www.photoniclighting.co.uk

## **SERIES 530**

### **Emergency**



#### **PRODUCT DIMENSIONS**



#### **PHOTOMETRIC**



#### **PRODUCT SPECIFICATION**

530 - (LM) - (FN)

| Lumen Output (LM) |             |
|-------------------|-------------|
| Code              | Description |
| 35                | 350 Lumens  |

| Function (FN) |             |
|---------------|-------------|
| Code          | Description |
| MN            | Manual test |
| ST            | Self test   |

T: 01282 476600 | E: info@photoniclighting.co.uk
Unit 1 Boran Court, Network 65, Hapton, Burnley BB11 5TH

www.photoniclighting.co.uk

# **SERIES 530**

## **Emergency**



#### **OPTIONS**



T: 01282 476600 | E: info@photoniclighting.co.uk
Unit 1 Boran Court, Network 65, Hapton, Burnley BB11 5TH

www.photoniclighting.co.uk