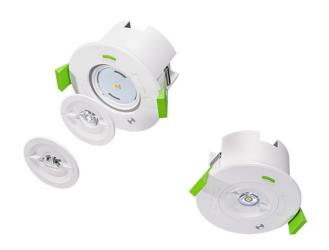

### **OVERVIEW**

Series 513 is a recessed pin spot luminaire available in self test and manual test, in both Black and White housing colours. The unit comes supplied with both open and corridor lenses which are interchangeable. Separate accessories are available for Surface mounting or expansion rings for larger hole cutouts.

### **FEATURES**

- 1.5W emergency
- 6500K

#### **OPTIONS**

- · Black and White options
- · Surface mount kit available
- Expansion ring