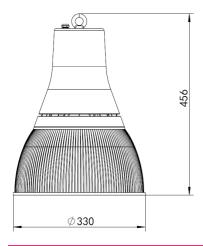

# **SERIES 250**

### **Pendants**





### **OVERVIEW**

Series 250 is a high end Pendant luminaire made from high quality cast aluminium with Polycarbonate bell reflector to enhance glare control. The Luminaire is available in 3000K or 4000K and has 4 different outputs up to 11,000lm. The luminaire can be configured in fixed output or can be controlled via Bluetooth Casambi.

### **FEATURES**

- IP20
- Up to 11,000 lumens

### **OPTIONS**

- 3000K or 4000K
- · Various output options
- · Control options













T: 01282 476600 | E: info@photoniclighting.co.uk Unit 1 Boran Court, Network 65, Hapton, Burnley BB11 5TH

www.photoniclighting.co.uk

# **SERIES 250**

## **Pendants**



### **PRODUCT DIMENSIONS**



### **PHOTOMETRIC**



### PRODUCT SPECIFICATION

250 - (LM) - (CCT) - (CTR)

| Lumen Output (LM) |             |  |
|-------------------|-------------|--|
| Code              | Description |  |
| 35                | 3500lm      |  |
| 56                | 5600lm      |  |
| 84                | 8400lm      |  |
| 112               | 11200lm     |  |

| Correlated Colour Temperature (CCT) |             |
|-------------------------------------|-------------|
| Code                                | Description |
| 830                                 | 80CRI 3000K |
| 840                                 | 80CRI 4000K |

| Control (CTR) |                   |
|---------------|-------------------|
| Code          | Description       |
| N             | Fixed output      |
| BC            | Bluet