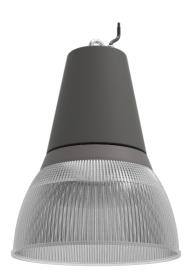

### **OVERVIEW**

Series 250 is a high end Pendant luminaire made from high quality cast aluminium with Polycarbonate bell reflector to enhance glare control. The Luminaire is available in 3000K or 4000K and has 4 different outputs up to 11,000lm. The luminaire can be configured in fixed output or can be controlled via Bluetooth Casambi.

### **FEATURES**

- IP20
- Up to 11,000 lumens