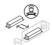

# **SERIES 250**

### **Pendants**





### **OVERVIEW**

Series 250 is a high end Pendant luminaire made from high quality cast aluminium with Polycarbonate bell reflector to enhance glare control. The Luminaire is available in 3000K or 4000K and has 4 different outputs up to 11,000lm. The luminaire can be configured in fixed output or can be controlled via Bluetooth Casambi.

### **FEATURES**

- IP20
- Up to 11,000 lumens

### **OPTIONS**

- 3000K or 4000K
- · Various output options
- · Control options













T: 01282 476600 | E: info@photoniclighting.co.uk Unit 1 Boran Court, Network 65, Hapton, Burnley BB11 5TH

www.photoniclighting.co.uk

# **SERIES 250**

## **Pendants**



### **PRODUCT DIMENSIONS**



### **PHOTOMETRIC**



### PRODUCT SPECIFICATION

250 - (LM) - (CCT) - (CTR)

| Lumen Output (LM) |             |  |
|-------------------|-------------|--|
| Code              | Description |  |
| 35                | 3500lm      |  |
| 56                | 5600lm      |  |
| 84                | 8400lm      |  |
| 112               | 11200lm     |  |

| Correlated Colour Temperature (CCT) |             |
|-------------------------------------|-------------|
| Code                                | Description |
| 830                                 | 80CRI 3000K |
| 840