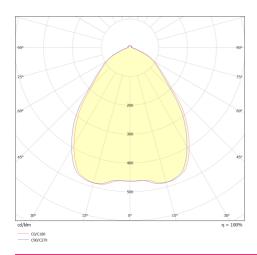

# **SERIES 250**

### **Pendants**





### **OVERVIEW**

Series 250 is a high end Pendant luminaire made from high quality cast aluminium with Polycarbonate bell reflector to enhance glare control. The Luminaire is available in 3000K or 4000K and has 4 different outputs up to 11,000lm. The luminaire can be configured in fixed output or can be controlled via Bluetooth Casambi.

### **FEATURES**

- IP20
- Up to 11,000 lumens

### **OPTIONS**

- 3000K or 4000K
- · Various output options
- · Control options













T: 01282 476600 | E: info@photoniclighting.co.uk Unit 1 Boran Court, Network 65, Hapton, Burnley BB11 5TH

www.photoniclighting.co.uk

# **SERIES 250**

## **Pendants**



### **PRODUCT DIMENSIONS**



### **PHOTOMETRIC**



### PRODUCT SPECIFICATION

250 - (LM) - (CCT) - (CTR)

| Lumen Output (LM) |             |  |
|-------------------|-------------|--|
| Code              | Description |  |
| 35                | 3500lm      |  |
| 56                | 5600lm      |  |
| 84                | 8400lm      |  |
| 112               | 11200lm     |  |

| Correlated Colour Temperature (CCT) |             |
|-------------------------------------|-------------|
| Code                                | Description |
| 830                                 | 80CRI 3000K |
| 840                                 | 80CRI 4000K |

| Control (CTR) |                   |
|---------------|-------------------|
| Code          | Description       |
| N             | Fixed output      |
| BC            | Bluetooth Casambi |

T: 0128