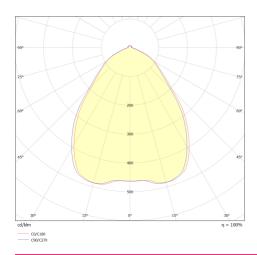

# **SERIES 250**

### **Pendants**





### **OVERVIEW**

Series 250 is a high end Pendant luminaire made from high quality cast aluminium with Polycarbonate bell reflector to enhance glare control. The Luminaire is available in 3000K or 4000K and has 4 different outputs up to 11,000lm. The luminaire can be configured in fixed output or can be controlled via Bluetooth Casambi.

### **FEATURES**

- IP20
- Up to 11,000 lumens

### **OPTIONS**

- 3000K or 4000K
- · Various output options
- · Control options













T: 01282 476600 | E: info@photoniclighting.co.uk Unit 1 Boran Court, Network 65, Hapton, Burnley BB11 5TH

www.photoniclighting.co.uk

# **SERIES 250**

## **Pendants**



### **PRODUCT DIMENSIONS**



### **PHOTOMETRIC**



### PRODUCT SPECIFICATION

250 - (LM) - (CCT) - (CTR)

| Lumen Output (LM) |               |  |
|-------------------|---------------|--|
| Code              | Description   |  |
| 35                | 3500lm (25W)  |  |
| 56                | 5600lm (40W)  |  |
| 84                | 8400lm (60W)  |  |
| 112               | 11200lm (80W) |  |

| Correlated Colour Temperature (CCT) |             |
|-------------------------------------|-------------|
| Code                                | Description |
| 830                                 | 80CRI 3000K |
| 840                                 | 80CRI 4000K |

| Control (CTR) |                   |
|---------------|-------------------|
| Code          | Description       |
| N             | Fixed output      |
| BC            | Bluetooth Casa