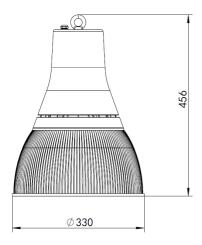

# **SERIES 250**

### **Pendants**





### **OVERVIEW**

Series 250 is a high end Pendant luminaire made from high quality cast aluminium with Polycarbonate bell reflector to enhance glare control. The Luminaire is available in 3000K or 4000K and has 4 different outputs up to 11,000lm. The luminaire can be configured in fixed output or can be controlled via Bluetooth Casambi.

### **FEATURES**

- IP20
- Up to 11,000 lumens

### **OPTIONS**

- 3000K or 4000K
- · Various output options
- · Control options













T: 01282 476600 | E: info@photoniclighting.co.uk Unit 1 Boran Court, Network 65, Hapton, Burnley BB11 5TH

www.photoniclighting.co.uk

# **SERIES 250**

## **Pendants**



### **PRODUCT DIMENSIONS**



### **PHOTOMETRIC**



### PRODUCT SPECIFICATION

250 - (LM) - (CCT) - (CTR)

| Lumen Output (LM) |               |  |
|-------------------|---------------|--|
| Code              | Description   |  |
| 35                | 3500lm (25W)  |  |
| 56                | 5600lm (40W)  |  |
| 84                | 8400lm (60W)  |  |
| 112               | 11200lm (80W) |  |

| Correlated Colour Temperature (CCT) |             |
|-------------------------------------|-------------|
| Code                                | Description |
| 830                                 | 80CRI 3000K |
| 840                                 | 80CRI 4000K |

| Control (CTR) |                   |
|---------------|-------------------|
| Code          | Description       |
| N             | Fixed output      |
| BC