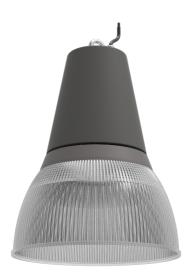

### **OVERVIEW**

Series 250 is a high end Pendant luminaire made from high quality cast aluminium with Polycarbonate bell reflector to enhance glare control. The Luminaire is available in 3000K or 4000K and has 4 different outputs up to 11,000lm. The luminaire can be configured in fixed output or can be controlled via Bluetooth Casambi.

### **FEATURES**

- IP20
- Up to 11,000 lumens

### **OPTIONS**

- 3000K or 4000K
- · Various output options
- · Control options

T: 01282 476600 | E: info@photoniclighting.co.uk Unit 1 Boran Court, Network 65, Hapton, Burnley BB11 5TH

www.photoniclighting.co.uk