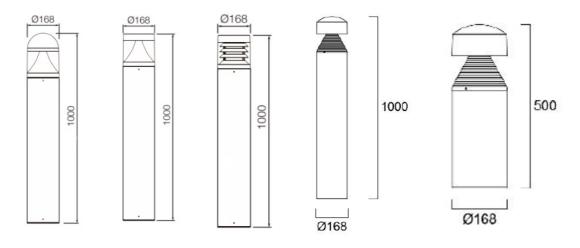

### **PRODUCT DIMENSIONS**

#### **OPTIONS**

- Different head styles:- Domed, Flat, Louvre
- Mushroom version available in 500mm & 1000mm

T: 01282 476600 | E: info@photoniclighting.co.uk
Unit 1 Boran Court, Network 65, Hapton, Burnley BB11 5TH