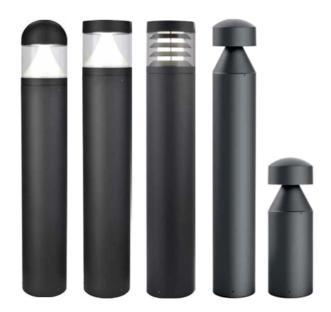

#### **OVERVIEW**

Series 551 Bollard Family. A robust IP65 Bollard solution for external use. Suitable for pathways, parks, car parks and guidance.

#### **OPTIONS**

- Different head styles:- Domed, Flat, Louvre
- Mushroom version available in 500mm & 1000mm

T: 01282 476600 | E: info@photoniclighting.co.uk
Unit 1 Boran Court, Network 65, Hapton, Burnley BB11 5TH