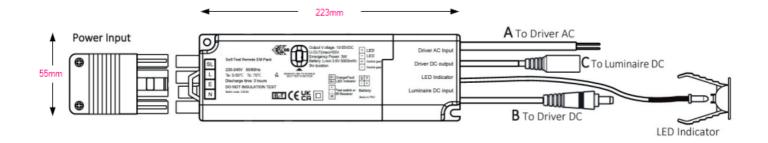

# **SERIES 550**

# **Emergency**





#### **OVERVIEW**

Series 550 is a remote 3W lithium smart conversion pack. The unit is available in Manual, self & DALI test. Series 550 comes supplied with twist lock connectors for quick connection to convert standard luminaires to emergency. The output voltage is up to 55Vdc and is compatible with the majority of compact drivers suitable for LED downlights and panels.

#### **FEATURES**

- 5 year warranty
- ENEC certified
- ICEL endorsed
- Twist lock connectors

### **OPTIONS**

- Manual test
- Self test
- · Dali test











## **PRODUCT DIMENSIONS**



#### **PHOTOMETRIC**

T: 01282 476600 | E: info@photoniclighting.co.uk
Unit 1 Boran Court, Network 65, Hapton, Burnley BB11 5TH

www.photoniclighting.co.uk

# **SERIES 550**

# **Emergency**



## **PRODUCT SPECIFICATION**

550 - (W) - (V) - (FN)

| Wattage (W) |                          |
|-------------|--------------------------|
| Code        | Description              |
| 3W          | 3 Watt emergency version |

| Voltage (V) |             |
|-------------|-------------|
| Code        | Description |
| 55          | 0-55V       |

| Function (FN) |             |
|---------------|-------------|
| Code          | Description |
| M             | Manual Test |
| ST            | Self Test   |
| D2            | Dali 2 Test |

T: 01282 476600 | E: info@photoniclighting.co.uk Unit 1 Boran C