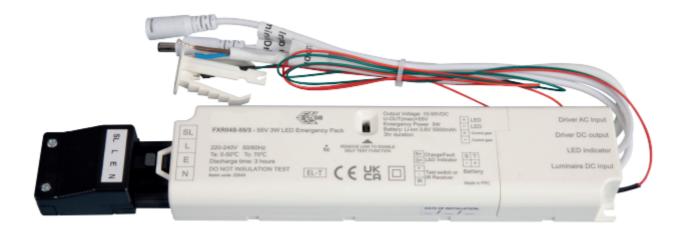

#### **OVERVIEW**

Series 550 is a remote 3W lithium smart conversion pack. The unit is available in Manual, self & DALI test. Series 550 comes supplied with twist lock connectors for quick connection to convert standard luminaires to emergency. The output voltage is up to 55Vdc and is compatible with the majority of compact drivers suitable for LED downlights and panels.

#### **FEATURES**

- 5 year warranty
- ENEC certified
- ICEL endorsed
- Twist lock connectors