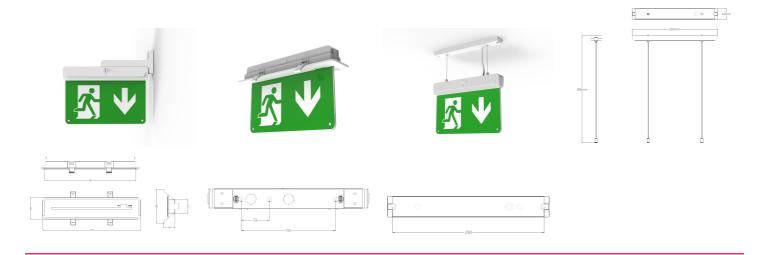

#### **OVERVIEW**

Series 542 Razor modern exit sign with multiple fixing options and a self test option

#### **FEATURES**

- 6500K
- Multiple mounting options from singular product
- Black or White Polycarbonate body
- 30m Viewing distance
- 5 years warranty

#### **OPTIONS**

- · Maintained or self-test
- · White or Black

T: 01282 476600 | E: info@photoniclighting.co.uk Unit 1 Boran Court, Network 65, Hapton, Burnley BB11 5TH

www.photoniclighting.co.uk