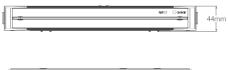

## **SERIES 542**

### Emergency





#### **OVERVIEW**

Series 542 Razor modern exit sign with multiple fixing options and a self test option

#### **FEATURES**

- 6500K
- Multiple mounting options from singular product
- Black or White Polycarbonate body
- 30m Viewing distance
- 5 years warranty









#### **OPTIONS**

- · Maintained or self-test
- · White or Black

T: 01282 476600 | E: info@photoniclighting.co.uk Unit 1 Boran Court, Network 65, Hapton, Burnley BB11 5TH

www.photoniclighting.co.uk

# **SERIES 542**

### **Emergency**



#### **PRODUCT DIMENSIONS**







#### **PHOTOMETRIC**

#### **PRODUCT SPECIFICATION**

| Function (FN) |             |  |
|---------------|-------------|--|
| Code          | Description |  |
| M             | Manual Test |  |
| SL            | Self Test   |  |

| Housing Colour (CR) |             |
|---------------------|-------------|
| Code                | Description |
| WH                  | White       |
| BK                  | Black       |

| Correlated Colour Temperature (CCT) |              |
|-------------------------------------|--------------|
| Code                                | Description  |
| 865                                 | 80 CRI 6500K |

Accessories

Code Description

542-L-L/R Legend Left/Right

542-L-D Legend Down

542-REC-WH Recessed Kit White

542-SUS-WH Suspension Kit White

542-SUS