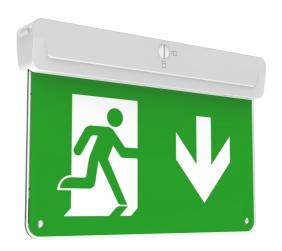

#### **OVERVIEW**

Series 542 Razor modern exit sign with multiple fixing options and a self test option

Accessories

Code Description

542-L-L/R Legend Left/Right

542-L-D Legend Down

542-REC-WH Recessed Kit White

542-SUS-WH Suspension Kit White

542-SUS-BK Suspension Kit Black

542-FLG-WH Flag mounting kit White