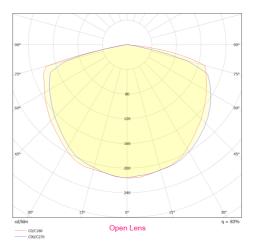

#### **PHOTOMETRIC**

#### **FEATURES**

- 6500K
- Supplied with interchangeable lenses
- 270lm (open area)
- 230lm (corridor lens)