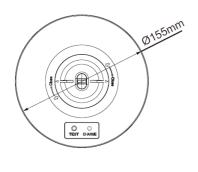

### **Emergency**





#### **OVERVIEW**

Series 512 Surface Pin spot emergency downlight with interchangeable open area and corridor lens to provide flexibility

#### **FEATURES**

- 6500K
- Supplied with interchangeable lenses
- 270lm (open area)
- 230lm (corridor lens)







#### **OPTIONS**

- · Non-Maintained and Self test
- · Round & Square
- · Black & White

T: 01282 476600 | E: info@photoniclighting.co.uk Unit 1 Boran Court, Network 65, Hapton, Burnley BB11 5TH

www.photoniclighting.co.uk

# **SERIES 512**

## **Emergency**



#### **PRODUCT DIMENSIONS**





#### **PHOTOMETRIC**





#### **PRODUCT SPECIFICATION**

512 - 27 - (FN) - (SP) - (CR) - (CCT)

| lumen output (LM) |             |
|-------------------|-------------|
| Code              | Description |
| 27                | 270lm       |

| Housing Colour (CR) |                  |
|---------------------|------------------|
| Code                | Description      |
| BK                  | Black*           |
| WH                  | White            |
|                     | *Only NM version |

| Emergency Function (FN) |                |
|-------------------------|----------------|
| Code                    | Description    |
| NM                      | Non-Maintained |
| SL2                     | Self test 2W   |

| Correlate | Correlated Colour Temperature (CCT) |  |
|-----------|-