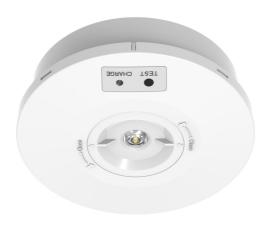

#### **OVERVIEW**

Series 512 Surface Pin spot emergency downlight with interchangeable open area and corridor lens to provide flexibility

#### **FEATURES**

- 6500K
- Supplied with interchangeable lenses
- 270lm (open area)
- 230lm (corridor lens)

#### **OPTIONS**

- · Non-Maintained and Self test
- · Round & Square
- · Black & White

T: 01282 476600 | E: info@photoniclighting.co.uk Unit 1 Boran Court, Network 65, Hapton, Burnley BB11 5TH

www.photoniclighting.co.uk