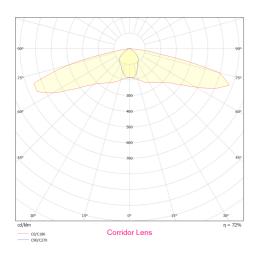

#### **PHOTOMETRIC**

#### **FEATURES**

- 6500K
- Supplied with interchangeable lenses
- 270lm (open area)
- 230lm (corridor lens)