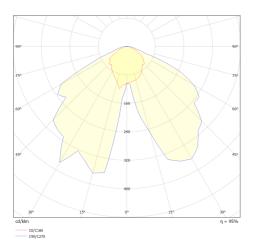

# **SERIES 519**

### **Emergency**





### **OVERVIEW**

Series 519 Emergency Bulkhead

#### **FEATURES**

- 6500K
- White finish
- Accessories available

#### **OPTIONS**

Maintained or Self test

### **PRODUCT DIMENSIONS**





T: 01282 476600 | E: info@photoniclighting.co.uk
Unit 1 Boran Court, Network 65, Hapton, Burnley BB11 5TH

www.photoniclighting.co.uk

# **SERIES 519**

## **Emergency**



### **PHOTOMETRIC**



### **PRODUCT SPECIFICATION**

519 - (FN) - WH - 865

| Function (FN) |              |  |
|---------------|--------------|--|
| Code          | Description  |  |
| M             | Maintained   |  |
| SL1           | Self Test 1W |  |

| Accessories |                                            |  |
|-------------|--------------------------------------------|--|
| Code        | Description                                |  |
| 519-L       | Slide over Legend kit (including stickers) |  |
| 519-REC     | Recessed mounting kit                      |  |

| Housing Colour (CR) |             |
|---------------------|-------------|
| Code                | Description |
| WH                  | White       |

| Correlated Colour Temperature (CCT) |              |
|---------------------------------