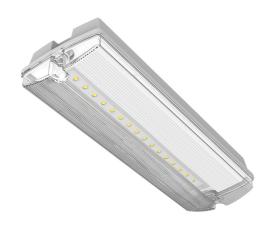

# **SERIES 519**

### **Emergency**





### **OVERVIEW**

Series 519 Emergency Bulkhead

#### **FEATURES**

- 6500K
- White finish
- Accessories available

#### **OPTIONS**

Maintained or Self test

### **PRODUCT DIMENSIONS**





T: 01282 476600 | E: info@photoniclighting.co.uk
Unit 1 Boran Court, Network 65, Hapton, Burnley BB11 5TH

www.photoniclighting.co.uk

# **SERIES 519**

## **Emergency**



### **PHOTOMETRIC**



### **PRODUCT SPECIFICATION**

519 - (FN) - WH - 865

| Function (FN) |              |  |
|---------------|--------------|--|
| Code          | Description  |  |
| M             | Maintained   |  |
| SL1           | Self Test 1W |  |

| Accessories |                                            |  |
|-------------|--------------------------------------------|--|
| Code        | Description