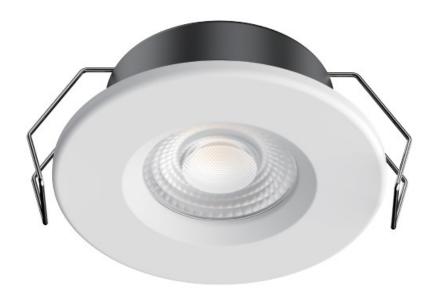

#### **OVERVIEW**

Series 810 is an ultra slim Luminaire with a 26mm depth for easy use in low void space delivering 600 lumens at 6 Watts. The fitting is fire rated and IP65 (surface) and complies with Part C (moisture), Part E (acoustic) & Part L (energy) of Building Regulations. It is approved for use in homes utilising new construction methods for floor, joist and ceiling combination such as Metal-Web or I-Joists.

The optic lens achieves a 40 degree beam angle with a clear light beam and gentle cut-off at the extremities for excellent lux level uniformity.

#### **FEATURES**

- IP65 front / IP20 back for Bathroom zone 1 & zone 2
- Fire rated for 30, 60 & 90 minute ceilings
- 6 Watt 600 Lumens
- 40 Degree Beam Angle
- CRI 80
- -20 +40 Degree Ambient Temperature
- 50,000 hours' lifetime with 5-year warranty