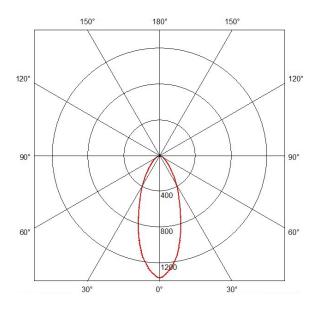

The optic lens achieves a 40 degree beam angle with a clear light beam and gentle cut-off at the extremities for excellent lux level uniformity.

## PHOTOMETRIC PERFORMANCE