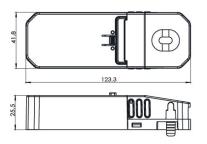

#### **PRODUCT DIMENSIONS**

Black Bezel

Brushed Steel Bezel

Polished Chrome Bezel