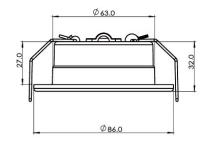

#### **PRODUCT DIMENSIONS**

Black Bezel

Brushed Steel Bezel

Polished Chrome Bezel