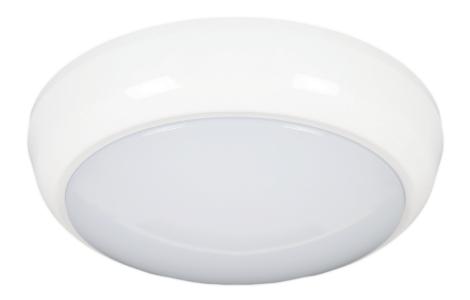

## **OVERVIEW**

An IP65 2-D style luminaire, Series 335 is an easy to install bulkhead with CCT colour options 3000K, 4500K, 6000K. Series 335 offers excellent light distribution with both emergency and microwave sensor options and can be mounted on wall or ceiling for residential and commercial application.