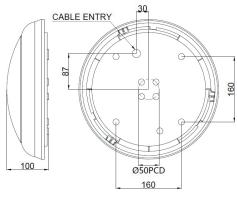

## **OVERVIEW**

An IP65 2-D style luminaire, Series 335 is an easy to install bulkhead with CCT colour options 3000K, 4500K, 6000K. Series 335 offers excellent light distribution with both emergency and microwave sensor options and can be mounted on wall or ceiling for residential and commercial application.

## **FEATURES**

- Colour switchable from 3000, 4500 & 6000K
- IP65 for exterior or interior application
- High LED Chip Density for even illumination
- Emergency version available
- 35,000 hours' lifetime with 5-year warranty

#### OPTIONS

- Colour options 3000k, 4500k, 6000K
- Microwave On/Off Sensors
- Emergency Option











## **PRODUCT DIMENSIONS**













Side view

CCECO luminaire corridor installation

### PHOTOMETRIC PERFORMANCE



## PRODUCT SPECIFICATION

335 - W - 18 - 65 - OP - CCT - CTR - EMG

| Colour (CLR) |             |
|--------------|-------------|
| Code         | Description |
| W            | White       |

| Lumens (LM) |             |
|-------------|-------------|
| Code        | Description |
| 18          | 1800        |

| IP Rating (IP) |             |
|----------------|-------------|
| Code           | Description |
| 65             | IP65        |

| Beam Angle (BA) |             |
|-----------------|-------------|
| Code            | Description |
| OP              | Opal        |

| CCT (CCT) |              |  |
|-----------|--------------|--|
| Code      | Description  |  |
| 830       | 80 CRI 3000K |