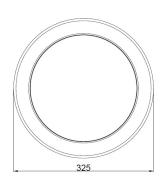

## **OVERVIEW**

An IP65 2-D style luminaire, Series 335 is an easy to install bulkhead with CCT colour options 3000K, 4500K, 6000K. Series 335 offers excellent light distribution with both emergency and microwave sensor options and can be mounted on wall or ceiling for residential and commercial application.

## **FEATURES**

- Colour switchable from 3000, 4500 & 6000K
- IP65 for exterior or interior application
- High LED Chip Density for even illumination
- Emergency version available
- 35,000 hours' lifetime with 5-year warranty

#### OPTIONS

- Colour options 3000k, 4500k, 6000K
- Microwave On/Off Sensors
- Emergency Option











## **PRODUCT DIMENSIONS**













Side view

CCECO luminaire corridor installation

### PHOTOMETRIC PERFORMANCE



## PRODUCT SPECIFICATION

335 - W - 18 - 65 - OP - CCT - CTR - EMG

| Colour (CLR) |             |
|--------------|-------------|
| Code         | Description |
| W            | White       |

| Lumens (LM) |             |
|-------------|-------------|
| Code        | Description |
| 18          | 1800        |

| IP Rating (IP) |             |
|----------------|-------------|
| Code           | Description |
| 65             | IP65        |

| Beam Angle (BA) |             |
|-----------------|-------------|
| Code            | Description |
| OP              | Opal        |

| CCT (CCT) |              |  |
|-----------|--------------|--|
| Code      | Description  |  |
| 830       | 80 CRI 3000K