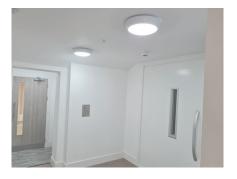

## **OVERVIEW**

An IP65 2-D style luminaire, Series 335 is an easy to install bulkhead with CCT colour options 3000K, 4500K, 6000K. Series 335 offers excellent light distribution with both emergency and microwave sensor options and can be mounted on wall or ceiling for residential and commercial application.

## **FEATURES**

- Colour switchable from 3000, 4500 & 6000K
- IP65 for exterior or interior application
- High LED Chip Density for even illumination
- Emergency version available
- 35,000 hours' lifetime with 5-year warranty

#### OPTIONS

- Colour options 3000k, 4500k, 6000K
- Microwave On/Off Sensors
- Emergency Option











## **PRODUCT DIMENSIONS**













Side view

CCECO luminaire corridor installation

### PHOTOMETRIC PERFORMANCE



## PRODUCT SPECIFICATION

335 - W - 18 - 65 - OP - CCT - CTR - EMG

| Colour (CLR) |             |
|--------------|-------------|
| Code         | Description |
| W            | White       |

| Lumens (LM) |             |
|-------------|-------------|
| Code        | Description |
| 18          | 1800        |

| IP Rating (IP) |             |
|----------------|-------------|
| Code           | Description |
| 65             | IP65        |

| Beam Angle (BA) |             |
|-----------------|-------------|
| Code            | Description |
| OP              | Opal        |

| CCT (CCT) |              |  |
|-----------|--------------|--|
| Code      | Description  |  |
| 830       | 80 CRI 3000K |  |
| 845