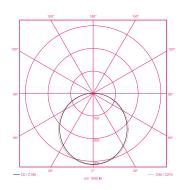

## **OVERVIEW**

An IP65 2-D style luminaire, Series 335 is an easy to install bulkhead with CCT colour options 3000K, 4500K, 6000K. Series 335 offers excellent light distribution with both emergency and microwave sensor options and can be mounted on wall or ceiling for residential and commercial application.

## **FEATURES**

- Colour switchable from 3000, 4500 & 6000K
- IP65 for exterior or interior application
- High LED Chip Density for even illumination
- Emergency version available
- 35,000 hours' lifetime with 5-year warranty

#### OPTIONS

- Colour options 3000k, 4500k, 6000K
- Microwave On/Off Sensors
- Emergency Option











## **PRODUCT DIMENSIONS**













Side view

CCECO luminaire corridor installation

### PHOTOMETRIC PERFORMANCE



## PRODUCT SPECIFICATION

335 - W - 18 - 65 - OP - CCT - CTR - EMG

| Colour (CLR) |             |
|--------------|-------------|
| Code         | Description |
| W            | White       |

| Lumens (LM) |             |
|-------------|-------------|
| Code        | Description |
| 18          | 1800        |

| IP Rating (IP) |             |
|----------------|-------------|
| Code           | Description |
| 65             | IP65        |

| Beam Angle (BA) |             |
|-----------------|-------------|
| Code            | Description |
| OP              | Opal        |

| CCT (CCT) |              |  |
|-----------|--------------|--|
| Code      | Description  |  |
| 830       | 80 CRI 3000K |  |
| 845       | 80 CRI 4500K |  |
| 860       | 80 CRI 6000K |  |

| Control (CTRL) |