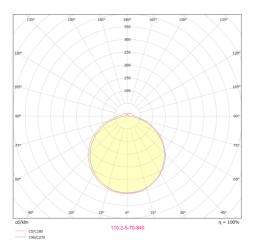

rved wide profile linear batten with low glare diffuser, Series 110.2 uses high efficiency Samsung LEDs with 2600-7000 lumen variants. Easy to Install with multiple mounting options and clip on end caps for ultimate versatility. Series 110.2 can also be supplied with sensors, dimming control and emergency options.

#### **FEATURES**

- 80 CRI 3000K & 4000K
- Reeded diffuser
- Clipped end caps to allow for easy install.
- · Surface, Suspended or BESA mounting options

#### **OPTIONS**

- 4FT & 5FT
- Multiple dimming and control options























**SILVAIR** 

## **PRODUCT DIMENSIONS**



T: 01282 476600 | E: info@photoniclighting.co.uk

Unit 1 Boran Court, Network 65, Hapton, Burnley BB11 5TH

www.photoniclighting.co.uk

# **SERIES 110.2**

## Linear



#### **PHOTOMETRIC**





#### **PRODUCT SPECIFICATION**

110.2 - (SZ) - (LM) - (CCT) - (CTR) - (EM)

| Size (SZ) |             | Lumen Output (LM) |             |
|-----------|-------------|-------------------|-------------|
| Code      | Description | Code              | Description |
| 4         | 4FT         | 26                | 2600lm      |
|           |             | 36                | 3600lm      |
|           |             | 41                | 4100lm      |
|           |             | 49                | 4900lm      |
| 5         | 5FT         | 40                | 4000lm      |
|           |             | 50                | 5000lm      |
|           |             | 61                | 6100lm      |
|           |             | 70                | 7000lm      |

| Correlated Colour Temperature (CCT) |