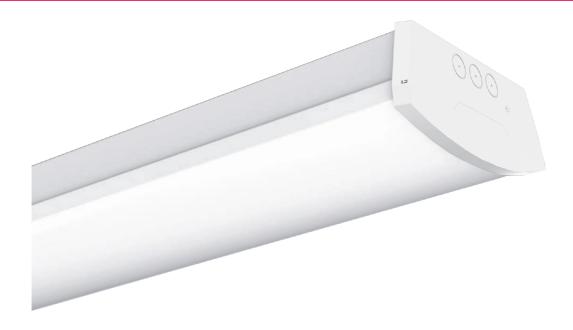

#### **OVERVIEW**

A Curved wide profile linear batten with low glare diffuser, Series 110.2 uses high efficiency Samsung LEDs with 2600-7000 lumen variants. Easy to Install with multiple mounting options and clip on end caps for ultimate versatility. Series 110.2 can also be supplied with sensors, dimming control and emergency options.

#### **FEATURES**

- 80 CRI 3000K & 4000K
- Reeded diffuser
- Clipped end caps to allow for easy install.
- · Surface, Suspended or BESA mounting options