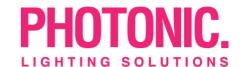

#### **OVERVIEW**

A Curved wide profile linear batten with low glare diffuser, Series 110.2 uses high efficiency Samsung LEDs with 2600-7000 lumen variants. Easy to Install with multiple mounting options and clip on end caps for ultimate versatility. Series 110.2 can also be supplied with sensors, dimming control and emergency options.

#### **FEATURES**

- 80 CRI 3000K & 4000K
- Reeded diffuser
- Clipped end caps to allow for easy install.
- · Surface, Suspended or BESA mounting options

#### **OPTIONS**

- 4FT & 5FT
- Multiple dimming and control options























**SILVAIR** 

## **PRODUCT DIMENSIONS**



T: 01282 476600 | E: info@photoniclighting.co.uk

Unit 1 Boran Court, Network 65, Hapton, Burnley BB11 5TH

www.photoniclighting.co.uk

# **SERIES 110.2**

## Linear



#### **PHOTOMETRIC**





#### **PRODUCT SPECIFICATION**

110.2 - (SZ) - (LM) - (CCT) - (CTR) - (EM)

| Size (SZ) |             | Lumen Output (LM) |             |
|-----------|-------------|-------------------|-------------|
| Code      | Description | Code              | Description |
| 4         | 4FT         | 26                | 2600lm      |
|           |             | 36                | 3600lm      |
|           |             | 41                | 4100lm      |
|           |             | 49                | 4900lm      |
| 5         | 5FT         | 40                | 4000lm      |
|           |             | 50                | 5000lm      |
|           |             | 61                | 6100lm      |
|           |             | 70                | 7000lm      |

| Correlated